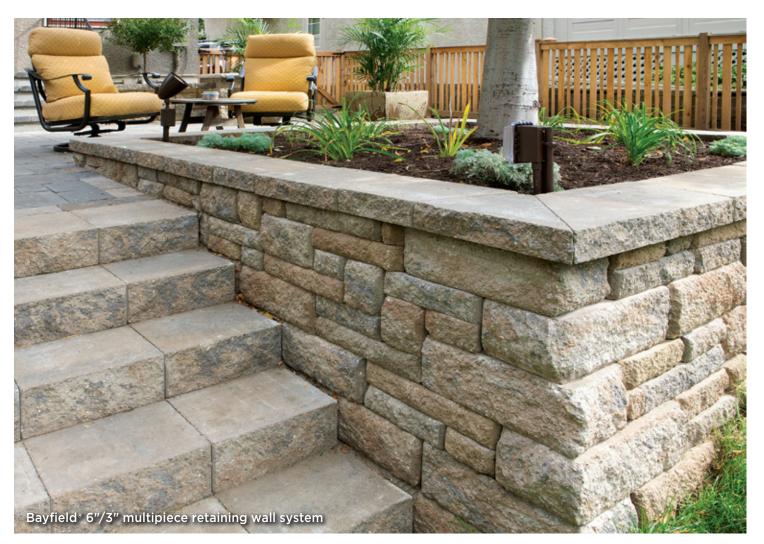

#### Retaining wall system

- Available in two heights and three face lengths
- Can be used for gravity walls up to 4 feet 6 inches high, including buried course, but excluding the cap\*
- Original rear-lip locator
- Taller walls can be built using geosynthetic reinforcement or the Anchorplex™ retaining wall system when designed by a qualified engineer
- Minimum outside radius, measured on the top course to the front of the units: 4 feet\*\*
- Minimum inside radius, measured on the base course to the front of the units: 8 feet\*\*