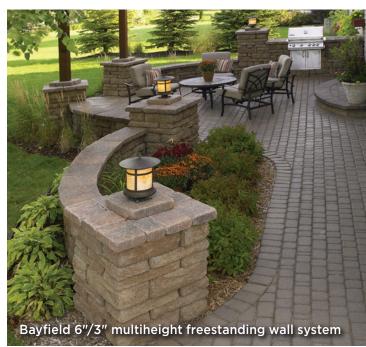

#### Freestanding wall system

- Available in two heights and three different face lengths for a random look
- Can be used for straight or curved walls
- Use as seating areas, borders and courtyards
- Can be used for walls up to 3 feet high, including buried course, but excluding the cap
- Columns or pilasters constructed with the pillar units can be built up to 6 feet high, including buried course
- Minimum radius using three units of the same height: 3 feet
   9 inches\*\*
- Maximum straight-wall length between design elements: 10 feet\*\*