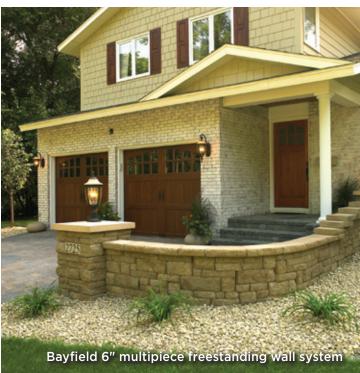

#### Freestanding wall system

- Available in two heights and three different face lengths for a random look
- Can be used for straight or curved walls
- Use as seating areas, borders and courtyards
- Can be used for walls up to 3 feet high, including buried course, but excluding the cap
- Columns or pilasters constructed with the pillar units can be built up to 6 feet high, including buried course
- Minimum radius using three units of the same height: 3 feet
   9 inches\*\*
- Maximum straight-wall length between design elements: 10 feet\*\*