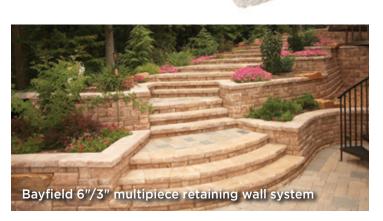

#### Retaining wall system

- Available in two heights and three face lengths
- Can be used for gravity walls up to 4 feet 6 inches high, including buried course, but excluding the cap\*
- Original rear-lip locator
- Taller walls can be built using geosynthetic reinforcement or the Anchorplex™ retaining wall system when designed by a qualified engineer
- Minimum outside radius, measured on the top course to the front of the units: 4 feet\*\*
- Minimum inside radius, measured on the base course to the front of the units: 8 feet\*\*