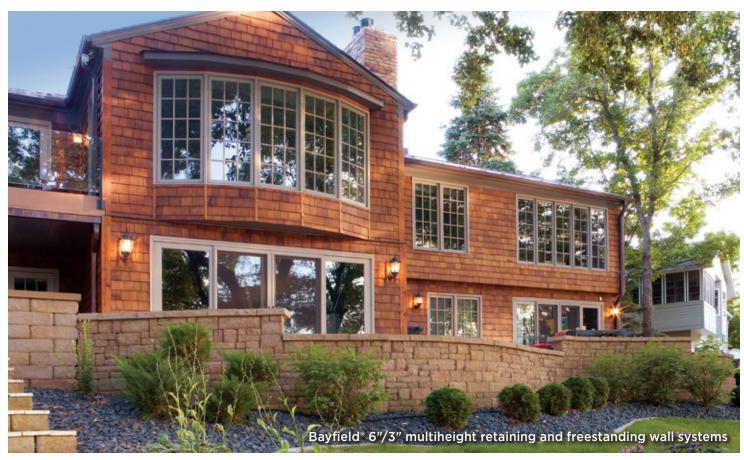

# Bayfield® MULTIHEIGHT WALL SYSTEMS

The Bayfield® retaining wall system combines earthen tones, rich textures, varied contours and all the advantages of the rear-lip locator, making it a reliable and easy-to-install alternative to natural stone walls. Use of the 6-inch-high Bayfield units alone or mixed with the 3-inch-high blocks creates stunning retaining walls.

#### Retaining wall system

- Available in two heights and three face lengths
- Can be used for gravity walls up to 4 feet 6 inches high, including buried course, but excluding the cap\*
- Original rear-lip locator
- Taller walls can be built using geosynthetic reinforcement or the Anchorplex™ retaining wall system when designed by a qualified engineer
- Minimum outside radius, measured on the top course to the front of the units: 4 feet\*\*
- Minimum inside radius, measured on the base course to the front of the units: 8 feet\*\*

#### Freestanding wall system

- Available in two heights and three different face lengths for a random look
- Can be used for straight or curved walls
- Use as seating areas, borders and courtyards
- Can be used for walls up to 3 feet high, including buried course, but excluding the cap
- Columns or pilasters constructed with the pillar units can be built up to 6 feet high, including buried course
- Minimum radius using three units of the same height: 3 feet
   9 inches\*\*
- Maximum straight-wall length between design elements: 10 feet\*\*