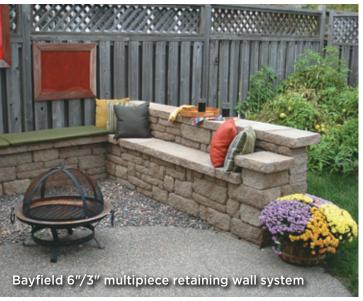

#### Retaining wall system

- Available in two heights and three face lengths
- Can be used for gravity walls up to 4 feet 6 inches high, including buried course, but excluding the cap\*
- Original rear-lip locator
- Taller walls can be built using geosynthetic reinforcement or the Anchorplex™ retaining wall system when designed by a qualified engineer
- Minimum outside radius, measured on the top course to the front of the units: 4 feet\*\*
- Minimum inside radius, measured on the base course to the front of the units: 8 feet\*\*