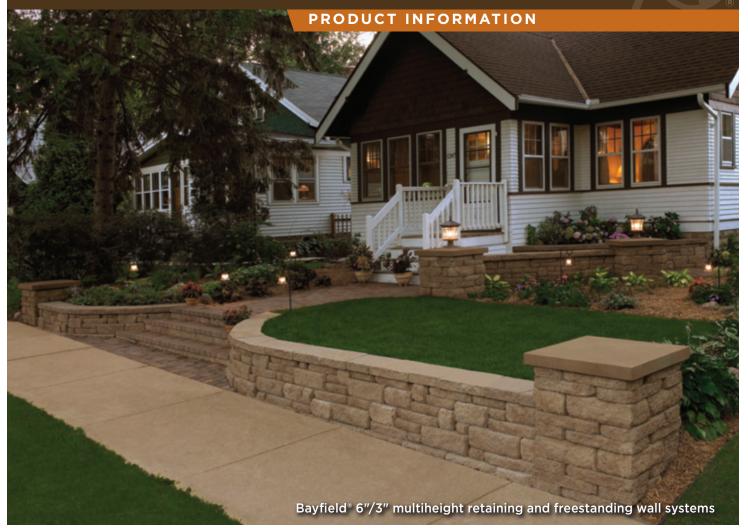

# Bayfield® MULTIHEIGHT WALL SYSTEMS

The Bayfield® retaining wall system combines earthen tones, rich textures, varied contours and all the advantages of the rear-lip locator, making it a reliable and easy-to-install alternative to natural stone walls. Use of the 6-inch-high Bayfield units alone or mixed with the 3-inch-high blocks creates stunning retaining walls.

#### Retaining wall system

- Available in two heights and three face lengths
- Can be used for gravity walls up to 4 feet 6 inches high, including buried course, but excluding the cap\*
- Original rear-lip locator
- Taller walls can be built using geosynthetic reinforcement or the Anchorplex™ retaining wall system when designed by a qualified engineer
- Minimum outside radius, measured on the top course to the front of the units: 4 feet\*\*
- Minimum inside radius, measured on the base course to the front of the units: 8 feet\*\*

#### Freestanding wall system

- Available in two heights and three different face lengths for a random look
- Can be used for straight or curved walls
- Use as seating areas, borders and courtyards
- Can be used for walls up to 3 feet high, including buried course, but excluding the cap
- Columns or pilasters constructed with the pillar units can be built up to 6 feet high, including buried course
- Minimum radius using three units of the same height: 3 feet
   9 inches\*\*
- Maximum straight-wall length between design elements: 10 feet\*\*